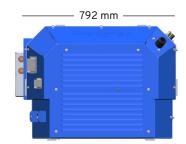

## HYDR NTEC Fuel Cell Power Cubes



## **THINGS TO KNOW:**

- Over 300 precisely crafted fuel cells and supporting components, all designed to boost performance, efficiency, safety and ease of integration
- Provides 80 kilowatts of quiet and efficient net power
- Can be arrayed in 2-3 units per vehicle to achieve higher power ratings
  - Proprietary controls increase fuel cell and battery life and performance while optimizing cold-start performance
    - · Low precious metal content
  - Meets or exceeds automotive and commercial safety standards, with multiple, built-in redundancies
- Built with a proprietary Membrane Electrode Assembly and dedicated manufacturing processes, derived from the filmmaking and paper industries

## **DIMENSIONS**



or other Li-Ion batteries.





## Advantages of GM Hydrotec Fuel Cell Power Cubes



flat floor. It can fit into Class 5, 6, 7 or 8 trucks.