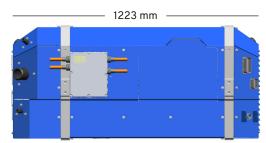

## HYDR NTEC Fuel Cell Power Cubes



## **THINGS TO KNOW:**

- Over 300 precisely crafted fuel cells and supporting components, all designed to boost performance, efficiency, safety and ease of integration
- Provides 80 kilowatts of quiet and efficient net power
- Can be arrayed in 2-3 units per vehicle to achieve higher power ratings
  - Proprietary controls increase fuel cell and battery life and performance while optimizing cold-start performance
    - · Low precious metal content
  - Meets or exceeds automotive and commercial safety standards, with multiple, built-in redundancies
- Built with a proprietary Membrane Electrode Assembly and dedicated manufacturing processes, derived from the filmmaking and paper industries

## **DIMENSIONS**



or other Li-Ion batteries.





## Advantages of GM Hydrotec Fuel Cell Power Cubes



flat floor. It can fit into Class 5, 6, 7 or 8 trucks.