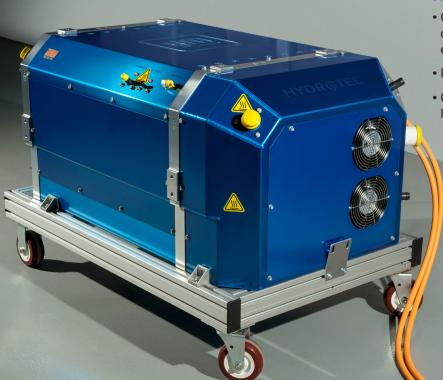

## HYDR NTEC Fuel Cell Power Cubes

## **THINGS TO KNOW:**

- Over 300 precisely crafted fuel cells and supporting components, all designed to boost performance, efficiency, safety and ease of integration
- Provides 80 kilowatts of quiet and efficient net power
- Can be arrayed in 2-3 units per vehicle to achieve higher power ratings
  - Proprietary controls increase fuel cell and battery life and performance while optimizing cold-start performance
    - · Low precious metal content
  - Meets or exceeds automotive and commercial safety standards, with multiple, built-in redundancies
- Built with a proprietary Membrane Electrode Assembly and dedicated manufacturing processes, derived from the filmmaking and paper industries