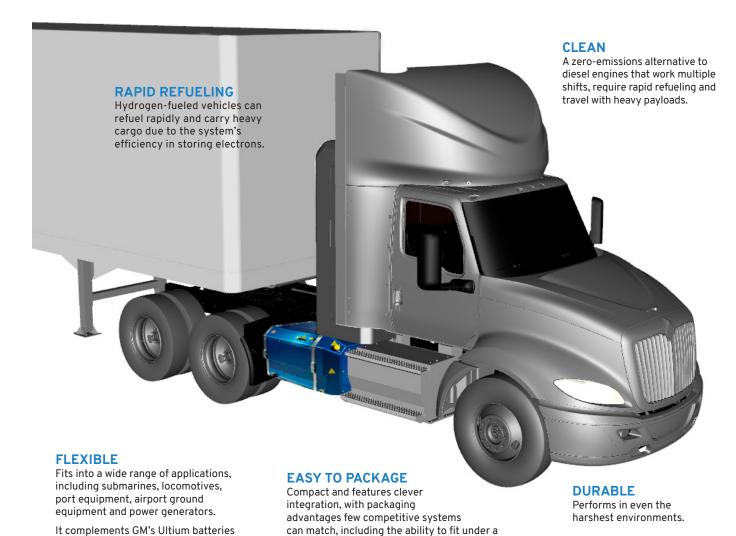

## **DIMENSIONS**

or other Li-Ion batteries.

## Advantages of GM Hydrotec Fuel Cell Power Cubes

flat floor. It can fit into Class 5, 6, 7 or 8 trucks.