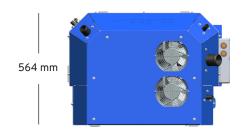

## HYDR NTEC Fuel Cell Power Cubes



## **THINGS TO KNOW:**

- Over 300 precisely crafted fuel cells and supporting components, all designed to boost performance, efficiency, safety and ease of integration
- Provides 80 kilowatts of quiet and efficient net power
- Can be arrayed in 2-3 units per vehicle to achieve higher power ratings
  - Proprietary controls increase fuel cell and battery life and performance while optimizing cold-start performance
    - · Low precious metal content
  - Meets or exceeds automotive and commercial safety standards, with multiple, built-in redundancies
- Built with a proprietary Membrane Electrode Assembly and dedicated manufacturing processes, derived from the filmmaking and paper industries

## **DIMENSIONS**



or other Li-Ion batteries.





## Advantages of GM Hydrotec Fuel Cell Power Cubes



flat floor. It can fit into Class 5, 6, 7 or 8 trucks.