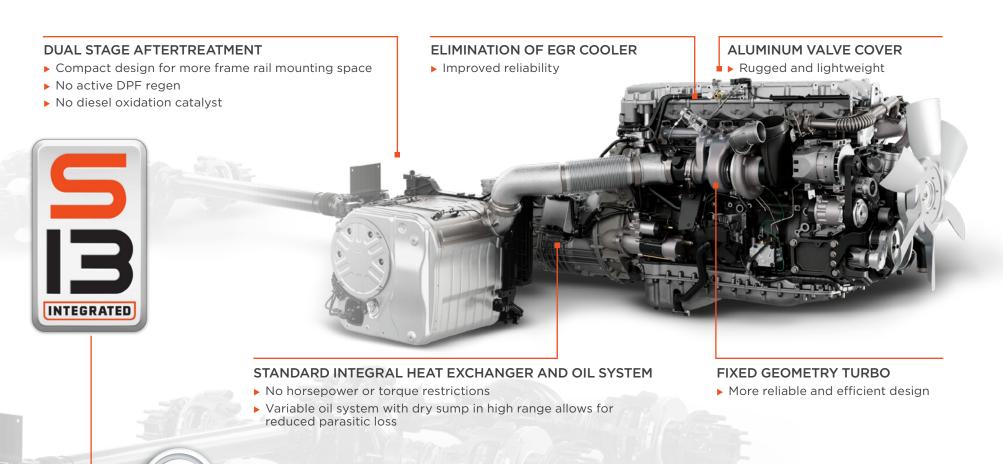

# INTERNATIONAL® S13 INTEGRATED POWERTRAIN

INTERNATIONAL® S13 INTEGRATED POWERTRAIN International® LT® Series and RH<sup>™</sup> Series

E

A clean sheet of paper and decades of experience. That's what the engineering team started with when they began work on the International<sup>\*</sup> S13 Integrated Powertrain. And this wasn't just any team. This was a dream team of engineers located literally all over the world. Thanks to this spirit of collaboration between partner companies, the team was able to shift what's possible and rethink, redesign and reinvent what an integrated powertrain can be. The result is the S13 Engine, T14 Transmission and Dual Stage Aftertreatment system designed to work as one that's simple, easy-to-service and delivers stellar performance with superior operating economy.

#### HIGH-PRESSURE FUEL SYSTEM

- Improved efficiency with less parasitic loss
- ▶ 1800 bar

#### **T14 TRANSMISSION**

- 14-speed single countershaft geartrain transmission with a 26.7 overall ratio is designed for slow speed maneuverability as well as performance at highway speeds
- Electronic clutch actuator for smooth starting and fast shifting

#### **6-BLADE FAN**

 Converted from a 10-blade to a 6-blade for additional efficiency improvement

### OIL FILTER

 Low displacement, low parasitic losses  FUEL FILTER
Offered with industry leading systems

#### AIR COMPRESSORS

- Single cylinder (iron)
- Two cylinder (aluminum)
- Two cylinder clutched (aluminum)
- Aluminum pan provides corrosion protection

**OIL PAN** 