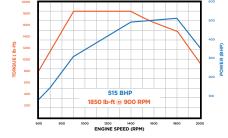

#### International<sup>®</sup> LT<sup>®</sup> and RH<sup>™</sup> Series

| HP @ 1800 RPM | Torque [lb-ft] @ 900 RPM | Governed speed [RPM] |
|---------------|--------------------------|----------------------|
| 400           | 1450                     | 2000                 |
| 400           | 1850                     | 2000                 |
| 430           | 1550                     | 2000                 |
| 450           | 1750                     | 2000                 |
| 470           | 1750                     | 2000                 |
| 515           | 1850                     | 2000                 |
|               |                          |                      |