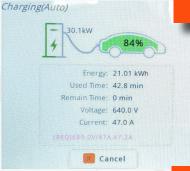

Press charger interface button to stop charging session.

Charger status will show disconnecting / session ending.

Wait 15 seconds and press the charge interface button a second time.

The emergency release cord will extend outward.