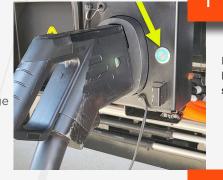

Press charger interface button to stop charging session.

Charger status will show disconnecting / session ending.

Wait 15 seconds and press the charge interface button a second time.

The emergency release cord will extend outward.

LED indicator will turn **BLUE.** 

Unplug charging cord by pressing the release button on top of the charging handle.