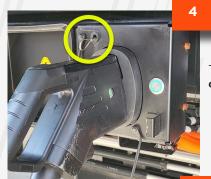

LED indicator will turn **BLUE.** 

Unplug charging cord by pressing the release button on top of the charging handle.