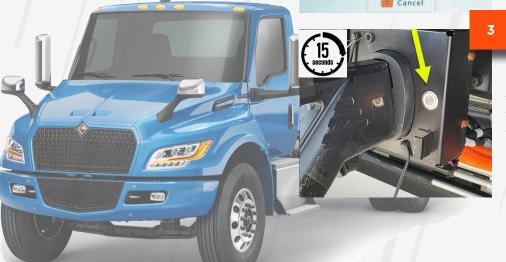

Press charger interface button to stop charging session.

Charger status will show disconnecting / session ending.

Wait 15 seconds and press the charge interface button a second time.

The emergency release cord will extend outward.