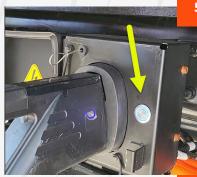

Press charger interface button to stop charging session.

Charger status will show disconnecting / session ending.

Wait 15 seconds and press the charge interface button a second time.

The emergency release cord will extend outward.

LED indicator will turn **BLUE.** 

Unplug charging cord by pressing the release button on top of the charging handle.