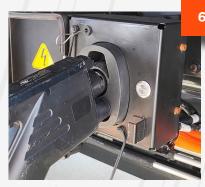

LED indicator will turn **BLUE.** 

Unplug charging cord by pressing the release button on top of the charging handle.