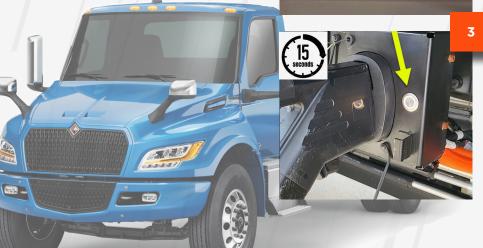

Press charger interface button to stop charging session.

Charger status will show disconnecting / session ending.

Wait 15 seconds and press the charge interface button a second time.

The emergency release cord will extend outward.

LED indicator will turn **BLUE.** 

Unplug charging cord by pressing the release button on top of the charging handle.