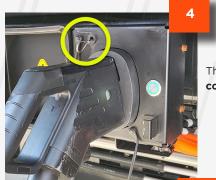

LED indicator will turn **BLUE.** 

Unplug charging cord by pressing the release button on top of the charging handle.