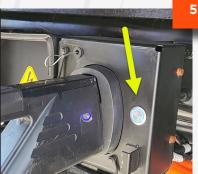

Press charger interface button to stop charging session.

Charger status will show disconnecting / session ending.

Wait 15 seconds and press the charge interface button a second time.

The emergency release cord will extend outward.

LED indicator will turn **BLUE.** 

Unplug charging cord by pressing the release button on top of the charging handle.