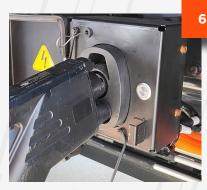

LED indicator will turn **BLUE.** 

Unplug charging cord by pressing the release button on top of the charging handle.