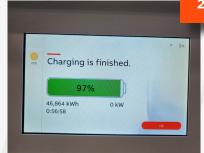

Press charger interface button to stop charging session.

Charger status will show disconnecting / session ending.

Wait 15 seconds and press the charge interface button a second time.

The emergency release cord will extend outward.