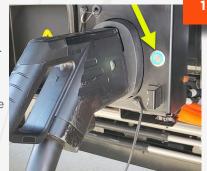

Press charger interface button to stop charging session.

Charger status will show disconnecting / session ending.

Wait 15 seconds and press the charge interface button a second time.

The emergency release cord will extend outward.

LED indicator will turn **BLUE.** 

Unplug charging cord by pressing the release button on top of the charging handle.