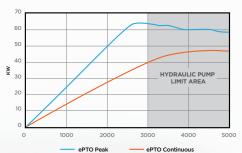

Single Connector

**ePTO MECHANICAL SYSTEM** 

- ▶40 kW¹ Minimum Continuous Power Operation
- ▶60 kW Maximum Peak Power Operation

\*Useable capacity is approx. 189 kWh. Actual range is based on environmental conditions, driving behaviors, etc.

<sup>1</sup>Assumes 3,000 rpm hydraulic system limit